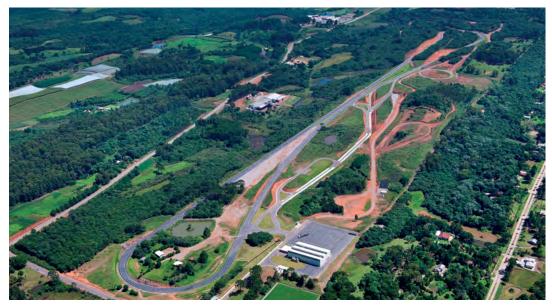

- 87 hectares;
- 15 km of tracks;
- Greatest proving ground in Latin America;
- One of the fewest worldwide companies of road implements that owns a Technological Center, which allows great developments and technological inovations.